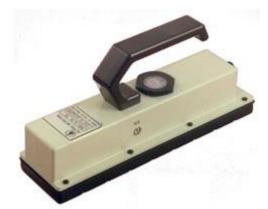

## **PA-100M Detector**

| Air proportional                                                                               |
|------------------------------------------------------------------------------------------------|
| Air proportional                                                                               |
| 0.85mg/cm <sup>2</sup> aluminized window                                                       |
| 100 cm <sup>2</sup> (15.5 in <sup>2</sup> )                                                    |
| *18%                                                                                           |
| *530 cpm/Bq/cm <sup>2</sup> compensated in the meter to 100% to be 3000 cpm/Bq/cm <sup>2</sup> |
| 0 to 1.0 Mcpm                                                                                  |
| * ±15% of reading                                                                              |
| -10°C to +50°C                                                                                 |
| 1Kg (2.2 lbs)                                                                                  |
| 75mm (3")                                                                                      |
| 55mm (2.2")                                                                                    |
| 240mm (9.5")                                                                                   |
|                                                                                                |

## Ordering Information

PA-100.m detector BAK-1340

Used together with the RAM R-200 or as a stand-alone detector

or with hard-wire or wireless connection to a Remote Monitoring Station.